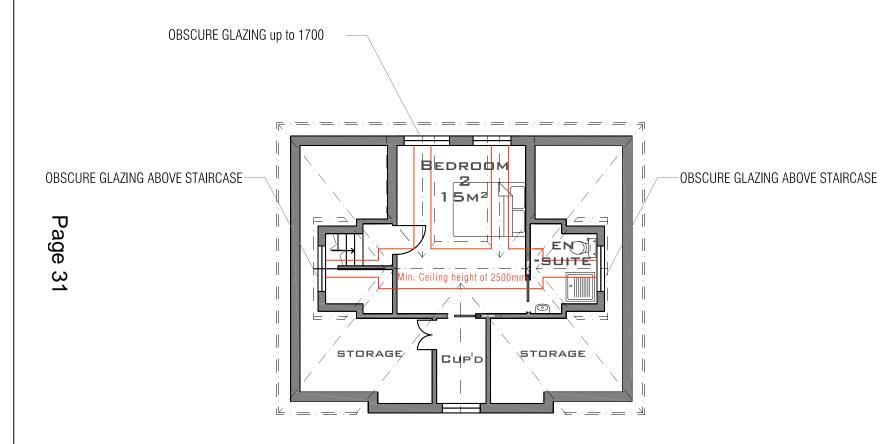

FIRST FLOOR PLAN ROOF PLAN



### DRAWING NOTE

This drawing is not suitable for Construction. Local Authority Approvals will be required. Discharge of Conditions and details to be incorporated into this document after Council approval.

All dimensions should be verified on site. Any discrepancies should be notified to the Architect. These drawings are subject to a full laser & topographical survey, as floor levels, heights and the structure, drainage, investigations etc. will alter the design and spatial arrangement. The proposal for this project will have floor & ceiling levels raised and lowered. This drawing should not be relied upon on site. This drawing has Arc 3's copyright. This project is subject to Party Wall matters, C.D.M Regulatins, CIL Liability and 'Specialist Reports'.